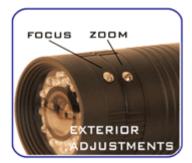

This camera is the ultimate in versatility. Its weatherproof so it can be used inside and out. It's infrared so it can see during the day and at night, and its varifocal so it can see close up or distance. The focus and zoom controls are located externally for easy adjustment.

## **Features**

- Varifocal 4 to 9 mm lens
- 1/3 inch Sony Super HAD CCD Sensor
- 540 TV Lines
- 0.1 LUX (0 LUX with IR On)
- Built in 24 IR LED
- Exterior adjustments for focus & zoom (no need to remove housing)
- Ceiling or wall mount
- Comes with standard RCA Connection (We convert it to BNC with RCA to BNC connector)